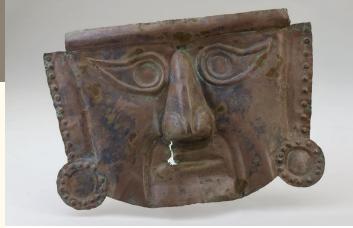

Cover (top to bottom):

61.016.000

Funerary Mask, 800-1350 Silver alloy, 7 ¾ x 11 ½ x ¾ in. (19.7 x 29.2 x 1.9 cm) Gift of A. D. Vara. 87.0022

LAMBAYEQUE, NORTH COAST, PERU

ANTONIO ALLEGRI CORREGGIO Attributed to (Italian, 1494-1534) Portrait of a Young Girl, ca. 1515 Oil and gesso on wood 16.9 x 13 in. (42.9 x 33 cm)