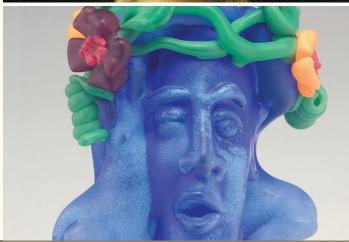

Gift of the Samuel H. Kress Foundation

Promised gift of Myrna and Sheldon Palley

RICHARD JOLLEY (U.S., b. 1952)

Blue Head with Flowers, 2000

Glass, 14 % x 9 ¼ x 6 % in. (36.5 x 23.5 x 17.5 cm)